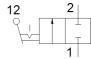

## **Data sheet**

| Feature                            | Value                                                            |
|------------------------------------|------------------------------------------------------------------|
| Valve function                     | 2/2 bistable                                                     |
| Pneumatic connection, port 1       | R3/8                                                             |
| Pneumatic connection, port 2       | QS-10                                                            |
| Type of actuation                  | manual                                                           |
| Mounting type                      | Optional                                                         |
|                                    | Line installation                                                |
|                                    | with through hole                                                |
| Standard nominal flow rate         | 728 l/min                                                        |
| Nominal size                       | 7 mm                                                             |
| Operating pressure                 | -0.95 10 bar                                                     |
| Ambient temperature                | 0 60 °C                                                          |
| Material housing                   | PBT-reinforced                                                   |
| Operating medium                   | Compressed air in accordance with ISO8573-1:2010 [7:-:-]         |
| Sealing principle                  | soft                                                             |
| Assembly position                  | Any                                                              |
| Design structure                   | Piston slide                                                     |
| Type of piloting                   | direct                                                           |
| Flow direction                     | non reversible                                                   |
| Note on operating and pilot medium | Lubricated operation possible (subsequently required for further |
|                                    | operation)                                                       |
| Product weight                     | 24 g                                                             |
| Materials note                     | Conforms to RoHS                                                 |