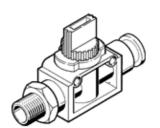

## shut-off valve HE-2-3/8-QS-10 Part number: 153473

**FESTO** 

This type is suitable for vacuum.